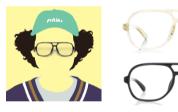

# ダンディなウエリントンやレトロカルチャーを堪能できるスクエアなど全8型

TOY CLASSIC は、王道から個性派の玉型まで全 8 型という豊富なバリエーションを実現。例えば、 クラシックなスーツスタイルを着こなすダンディなイメージで作られたウエリントン、往年のアーティ ストや建築家を彷彿とさせる味のあるラウンド、クリエイティブな人の個性を際立たせるティアドロッ プ、まるで 80 年代のミュージックビデオに登場するアイドルのようなレトロカルチャーを堪能できるス クエアなどをセレクトしました。