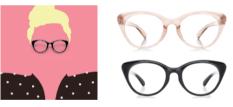

#### Cat Eye (UGF-23A-038)

ファッションモデルや個性派俳優を彷彿とさせる、キャット アイ。パワフルな人の必需品。

#### **Oval** (UGF-23A-040)

クールなオーバルフレーム。子供の頃の情熱を忘れない、我 が道を行く人を輝かせるようなメガネをイメージ。