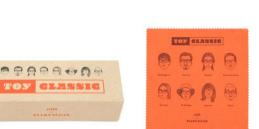

また、付属するオリジナルメガネケースとセリートには、個性的なビームススタッフのかけ姿をモチ ーフにしたオリジナルのグラフィックをプリント。メガネケースに紙製の素材を使用することで、ビン テージ雑貨のような雰囲気に仕上げました。様々なファッションアイコンのスタイルを彷彿とさせる遊 び心に溢れたアイウエアを存分にお楽しみください。

#### オリジナルメガネケース、セリート

付属するオリジナルケースとセリートには、個性 的なビームススタッフのかけ姿をモチーフにした オリジナルのグラフィックをプリント。メガネケ ースに紙製の素材を使用することで、ビンテージ 雑貨のような雰囲気に仕上げました。