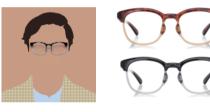

#### W Bridge (UGF-23A-037)

かける人のキャラクターが際立つ、ティアドロップタイプ。 個性的でクリエイティブな才能を発揮する人に。

#### Square (UGF-23A-039)

まるで 80 年代のアイドルのような、旬のノスタルジックを 表現できる。レトロなカルチャーを堪能したいときに。